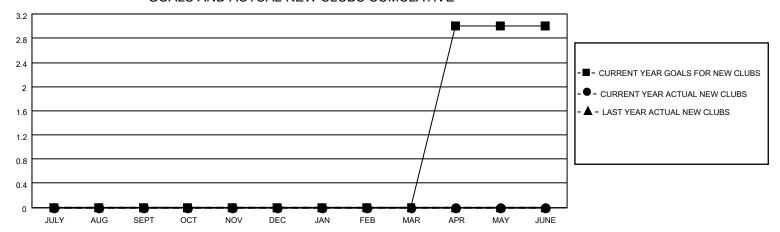

## District 5 SKN

| Clubs                 |               |           |               | Members               |                        |                         |                                                    |
|-----------------------|---------------|-----------|---------------|-----------------------|------------------------|-------------------------|----------------------------------------------------|
| RESULTS FOR 2022-2023 |               |           |               | RESULTS FOR 2022-2023 |                        |                         |                                                    |
| QUARTER               | NEW CLUB GOAL | NEW CLUBS | DROPPED CLUBS | QUARTER MEMI          | BER GROWTH NET<br>GOAL | MEMBER GROWTH<br>ACTUAL | DROPPED<br>MEMBERS ACTUAL<br>(including transfers) |
| JULY/AUG/SEPT         | 0             | 0         | 0             | JULY/AUG/SEPT         | 15                     | 36                      | 23                                                 |
| OCT/NOV/DEC           | 0             | 0         | 0             | OCT/NOV/DEC           | 20                     | 38                      | 46                                                 |
| JAN/FEB/MAR           | 0             | 0         | 0             | JAN/FEB/MAR           | 20                     | 0                       | 0                                                  |
| APR/MAY/JUNE          | 3             | 0         | 0             | APR/MAY/JUNE          | 10                     | 0                       | 0                                                  |

#### GOALS AND ACTUAL NEW CLUBS CUMULATIVE