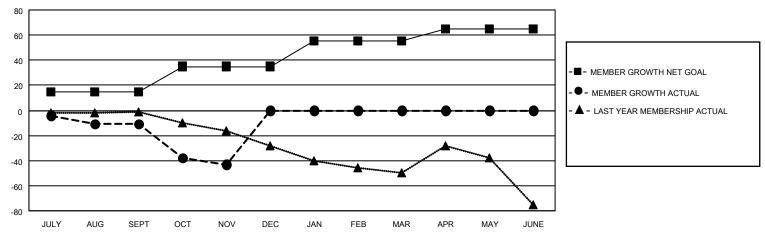

## District 5 SKN

| Clubs                 |               |           |               | Members               |                        |                         |                                                    |
|-----------------------|---------------|-----------|---------------|-----------------------|------------------------|-------------------------|----------------------------------------------------|
| RESULTS FOR 2022-2023 |               |           |               | RESULTS FOR 2022-2023 |                        |                         |                                                    |
| QUARTER               | NEW CLUB GOAL | NEW CLUBS | DROPPED CLUBS | QUARTER MEMI          | BER GROWTH NET<br>GOAL | MEMBER GROWTH<br>ACTUAL | DROPPED<br>MEMBERS ACTUAL<br>(including transfers) |
| JULY/AUG/SEPT         | 0             | 0         | 0             | JULY/AUG/SEPT         | 15                     | 36                      | 23                                                 |
| OCT/NOV/DEC           | 0             | 0         | 0             | OCT/NOV/DEC           | 20                     | 38                      | 46                                                 |
| JAN/FEB/MAR           | 0             | 0         | 0             | JAN/FEB/MAR           | 20                     | 0                       | 0                                                  |
| APR/MAY/JUNE          | 3             | 0         | 0             | APR/MAY/JUNE          | 10                     | 0                       | 0                                                  |

#### GOALS AND ACTUAL MEMBERS CUMULATIVE

| DROPPED CLUBS: 0 |    | 13 CLUBS OF 55 ADDED 1 OR<br>MORE NEW MEMBERS | GENDER DISTRIBUTION             |                              |  |
|------------------|----|-----------------------------------------------|---------------------------------|------------------------------|--|
|                  |    | WORL NEW WILWIDERS                            | MALE<br>FEMALE                  | 737 (72.25%)<br>283 (27.75%) |  |
| DROPPED MEMBERS  |    |                                               | NON BINARY PREFER NOT TO ANSWER | 0 (0.00%)<br>0 (0.00%)       |  |
| DECEASED         | 8  |                                               | TREFERENCE TO ANSWER            | 0 (0.0070)                   |  |
| CLUB CANCELLED   | 22 | CLICK HERE FOR CUMULATIVE                     | TOTAL FAMILY UNIT MEMBERS       | 210                          |  |
| OTHER            | 39 | MEMBERSHIP DATA                               |                                 |                              |  |
| TOTAL            | 69 |                                               | FAMILY MEMBERS PAYING HAI       | LF DUES 107                  |  |